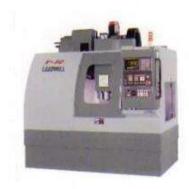

# **EQUIMENTS LIST 1**

| 冲床 / Punch<br>Machine(60-300T) | 19 |
|--------------------------------|----|
| 车床 / Lathe                     | 60 |
| NC车床/ CNC lathe                | 20 |
| 加工中心 / CNC Center              | 35 |
| 组装线 / Composing Line           | 3  |
| 锯切机 / Cutting Machine          | 5  |
| 三角拉丝机 / Wire<br>Drawer         | 2  |
| 抛光机 / Polishing<br>Machine     | 4  |
| 钻铣床 / Milling Machine          | 7  |
| 磨床 / Grinding Machine          | 4  |
| 线割机 / Wire EDM                 | 5  |

# **FACTORY FACILITIES**