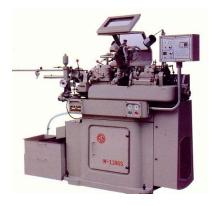

# **EQUIMENTS LIST 1**

| 冲床 / Punch<br>Machine(60-300T) | 19 |
|--------------------------------|----|
| 车床 / Lathe                     | 60 |
| NC车床/ CNC lathe                | 20 |
| 加工中心 / CNC Center              | 35 |
| 组装线 / Composing Line           | 3  |
| 锯切机 / Cutting Machine          | 5  |
| 三角拉丝机 / Wire<br>Drawer         | 2  |
| 抛光机 / Polishing<br>Machine     | 4  |
| 钻铣床 / Milling Machine          | 7  |
| 磨床 / Grinding Machine          | 4  |
| 线割机 / Wire EDM                 | 5  |

# **FACTORY FACILITIES**