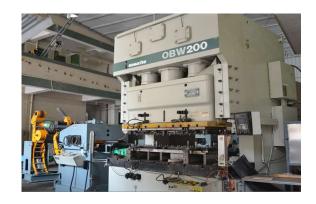

# **EQUIMENTS LIST 1**

| 冲床 / Punch<br>Machine(60-300T) | 19 |
|--------------------------------|----|
| 车床 / Lathe                     | 60 |
| NC车床/ CNC lathe                | 20 |
| 加工中心 / CNC Center              | 35 |
| 组装线 / Composing Line           | 3  |
| 锯切机 / Cutting Machine          | 5  |
| 三角拉丝机 / Wire<br>Drawer         | 2  |
| 抛光机 / Polishing<br>Machine     | 4  |
| 钻铣床 / Milling Machine          | 7  |
| 磨床 / Grinding Machine          | 4  |
| 线割机 / Wire EDM                 | 5  |

# **FACTORY FACILITIES**